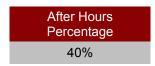

## RDS Totals for Date Range:

- Total
  Approvals
  Processed
  - 97,234
- Municipalities with Road Use Agreements
  - 39
- % of Calls
  After Hours
  - 39.68%

Based on calls received before 9:00am, after 5:00pm, weekends and holidays