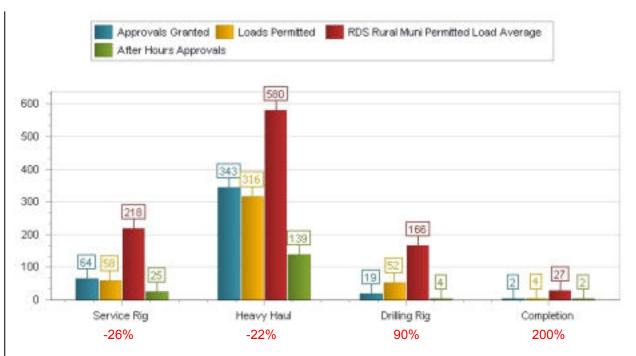

# **Municipal Statistics Report**

### M.D. of Lesser Slave River

January 1, 2022 - October 31, 2022

#### Activity Summary

### Roadata Statistics

## RDS Totals for Date Range:

- Total
  Approvals
  Processed
  - 97,234
- Municipalities with Road Use Agreements
  - 39
- % of Calls
  After Hours
  - 39.68%

Based on calls received before 9:00am, after 5:00pm, weekends and holidays

### The RDS Advantage:

- ★ 92 Partnered Municipalities
  - 63 Rural
  - 29 Urban
- → 24/7 Service
- ★ After Hours Support
- ★ Infrastructure Management Services
- ★ Assisting
  Municipalities
  Since 1995



Municipal Variance From January 1, 2021 - October 31, 2021





#### **ERCB Data**



Municipal Variance From January 1, 2021 - October 31, 2021