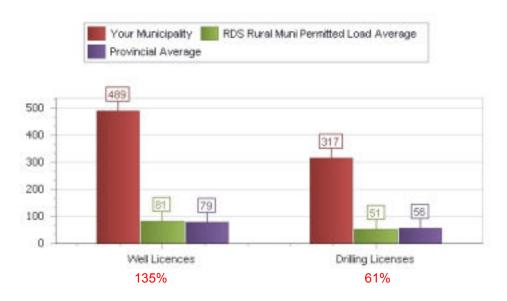

# **Municipal Statistics Report**

### M.D. of Lesser Slave River

January 1, 2022 - October 31, 2022

#### Activity Summary

### Roadata Statistics

## RDS Totals for Date Range:

- Total
  Approvals
  Processed
  - 97,234
- Municipalities with Road Use Agreements
  - 39
- % of Calls
  After Hours
  - 39.68%

Based on calls received before 9:00am, after 5:00pm, weekends and holidays

### The RDS Advantage:

- ★ 92 Partnered Municipalities
  - 63 Rural
  - 29 Urban
- → 24/7 Service
- ★ After Hours Support
- ★ Infrastructure Management Services
- ★ Assisting
  Municipalities
  Since 1995



Municipal Variance From January 1, 2021 - October 31, 2021





#### **ERCB Data**



Municipal Variance From January 1, 2021 - October 31, 2021