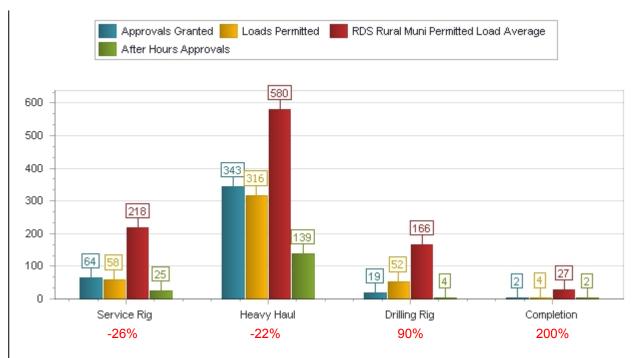

## The RDS Advantage:

- ★ 92 Partnered Municipalities
  - 63 Rural
  - 29 Urban
- → 24/7 Service
- ★ After Hours Support
- ★ Infrastructure Management Services
- ★ Assisting Municipalities Since 1995

Municipal Variance From January 1, 2021 - October 31, 2021