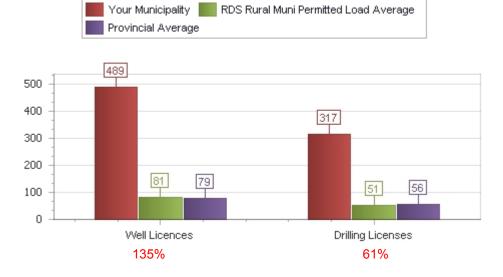

# **Municipal Statistics Report**

### M.D. of Lesser Slave River

January 1, 2022 - October 31, 2022

### **Activity Summary**

### Roadata Statistics

# RDS Totals for Date Range:

- Total
  Approvals
  Processed
  - 97,234
- Municipalities with Road Use Agreements
  - 39
- % of Calls After Hours
  - 39.68%

Based on calls received before 9:00am, after 5:00pm, weekends and holidays

## The RDS Advantage:

- ★ 92 Partnered Municipalities
  - 63 Rural
  - 29 Urban
- → 24/7 Service
- ★ After Hours Support
- ★ Infrastructure Management Services
- ★ Assisting Municipalities Since 1995



Municipal Variance From January 1, 2021 - October 31, 2021





#### **ERCB Data**



Municipal Variance From January 1, 2021 - October 31, 2021